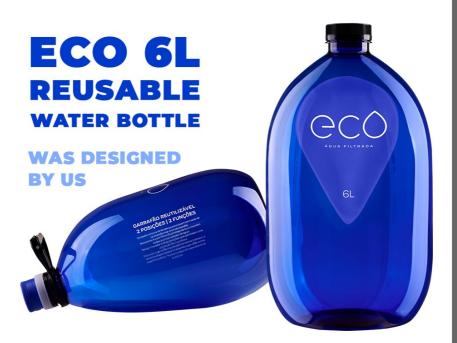

066 SEPTEMBER 2021

ECO reached out to Logoplaste Innovation Lab to design a reusable water jug for filtered water, with 6L capacity.

Anchored on the "reusable" sustainable premise, we came up with an elegant design that is functional both in a traditional vertical position as well as horizontal, easier to use.

Keeping the brand's traditional cobalt blue, the design revolves round the droplet format. An elegant bottle that fulfills client's requirements and leaves its mark, both at home and in the market place.